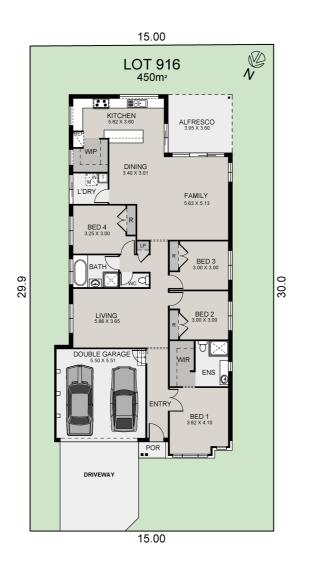

## Lot 916, Forest Reach, Huntley

**PACKAGE PRICE** \$1,014,900 **HOUSE PRICE** \$440,900

LAND PRICE \$57<u>4,000</u>

# FIXED PRICE House & Land Package

eden brae homes

₫ 4 ₫ 2 € 2

Forest Reach

\*Package prices are based on standard home, standard facade and builders preferred siting. Depicted facade may incur an additional charge. Pricing may vary due to actual land availability. House & Land Packages are subject to developer's design review panel, council final approval and Eden Brae Homes Procedure of Purchase. All prices are GST inclusive. Eden Brae Homes reserves the right to change prices without notice. Start date is subject to client, developer and council meeting time frames including but not limited to, land registration, amount of client variations, developer/council approval, acceptance of tender and contract within 7 days respectively. Prices are subject to developer, council and statutory requirements, location on fservices. Package provided is based on Eden Brae Homes preliminary/preferred siting and preliminary developer land information currently available. Variations to land size, location of services - including but not limited to sever/stormwater locations, drainage grates, Telstra pits, trees, butterfly drains, driveway crossover, pram ramps, electrical/other easements, or Section 88B instrument, may necessitate floor plan or siting amendments. Please speak to your Eden Brae Homes Sales Consultant or refer to individual marketing material. Builders License Number 120300C.