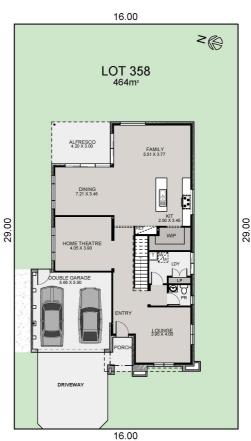

## House & Land Package

Forsyth 33 | Ludstone Facade

4 ÷2.5 ÷2

Lot 358, Crangan Bay Estate, Crangan Bay **PACKAGE PRICE** \$1,029,900

**HOUSE PRICE** \$542,700

\$487,200

### Featured Inclusions

- Advantage Series Opulence Inclusions
- Ducted air conditioning
- Stone benchtop to kitchen
- SMEG kitchen appliance package
- Selection of either floor tiles or natural timber look laminate flooring to entry, kitchen, meals and family room.
- Selection of quality textured loop pile carpet in a wide range of contemporary colours to balance of home
- Alarm System & Remote Controlled Garage Door
- Plain concrete to alfresco (where applicable)
- Driveway and path to entry