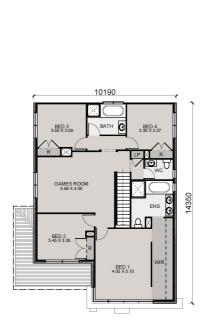

## House & Land Package

Forsyth 33 | Ludstone Facade

4 ÷2.5 ÷2

Lot 358, Crangan Bay Estate, Crangan Bay **PACKAGE PRICE** \$1,029,900

**HOUSE PRICE** \$542,700

\$487,200

### Featured Inclusions

- Advantage Series Opulence Inclusions
- Ducted air conditioning
- Stone benchtop to kitchen
- SMEG kitchen appliance package
- Selection of either floor tiles or natural timber look laminate flooring to entry, kitchen, meals and family room.
- Selection of quality textured loop pile carpet in a wide range of contemporary colours to balance of home
- Alarm System & Remote Controlled Garage Door
- Plain concrete to alfresco (where applicable)
- Driveway and path to entry