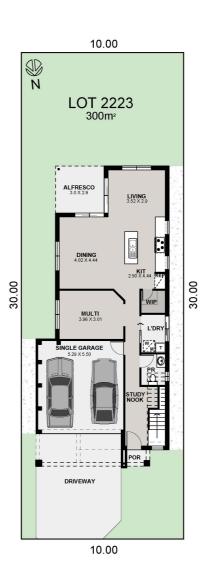

## House & Land Package

Ellenbrook 24 | Alton Facade

Lot 2223, Oran Park Town, Oran Park **PACKAGE PRICE** \$1,024,900

**HOUSE PRICE** \$484,400

\$540,500

# House & Land Package

Ellenbrook 24 | Alton Facade

£ 4 € 2.5 € 2

\*Package prices are based on standard home, standard facade and builders preferred siting. Depicted facade may incur an additional charge. Pricing may vary due to actual land availability. House & Land Packages are subject to developer's design review panel, council final approval and Eden Brae Homes Procedure of Purchase. All prices are GST inclusive. Eden Brae Homes reserves the right to change prices without notice. Start date is subject to client, developer and council meeting time frames including but not limited to, land registration, amount of client variations, developer/council approval, acceptance of tender and contract within 7 days respectively. Prices are subject to developer, council and statutory requirements, location and condition of services. Package provided is based on Eden Brae Homes preliminary/preferred siting and preliminary developer land information currently available. Variations to land size, location of services - including but not limited to sewer/stormwater locations, drainage grates, Telstra pits, trees, butterfly drains, driveway crossover, pram ramps, electrical/other easements, or Section 88B instrument, may necessitate floor plan or siting amendments. Please speak to your Eden Brae Homes Sales Consultant or refer to individual marketing material. Builders License Number 120300C. Effective April 2024