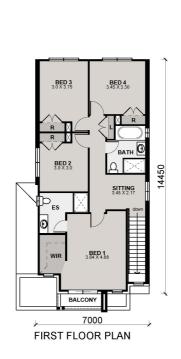

## House & Land Package

Ellenbrook 24 | Alton Facade

Lot 2223, Oran Park Town, Oran Park **PACKAGE PRICE** \$1,024,900

**HOUSE PRICE** \$484,400

\$540,500

# House & Land Package

Ellenbrook 24 | Alton Facade

£ 4 € 2.5 € 2

\*Package prices are based on standard home, standard facade and builders preferred siting. Depicted facade may incur an additional charge. Pricing may vary due to actual land availability. House & Land Packages are subject to developer's design review panel, council final approval and Eden Brae Homes Procedure of Purchase. All prices are GST inclusive. Eden Brae Homes reserves the right to change prices without notice. Start date is subject to client, developer and council meeting time frames including but not limited to, land registration, amount of client variations, developer/council approval, acceptance of tender and contract within 7 days respectively. Prices are subject to developer, council and statutory requirements, location and condition of services. Package provided is based on Eden Brae Homes preliminary/preferred siting and preliminary developer land information currently available. Variations to land size, location of services - including but not limited to sewer/stormwater locations, drainage grates, Telstra pits, trees, butterfly drains, driveway crossover, pram ramps, electrical/other easements, or Section 88B instrument, may necessitate floor plan or siting amendments. Please speak to your Eden Brae Homes Sales Consultant or refer to individual marketing material. Builders License Number 120300C. Effective April 2024