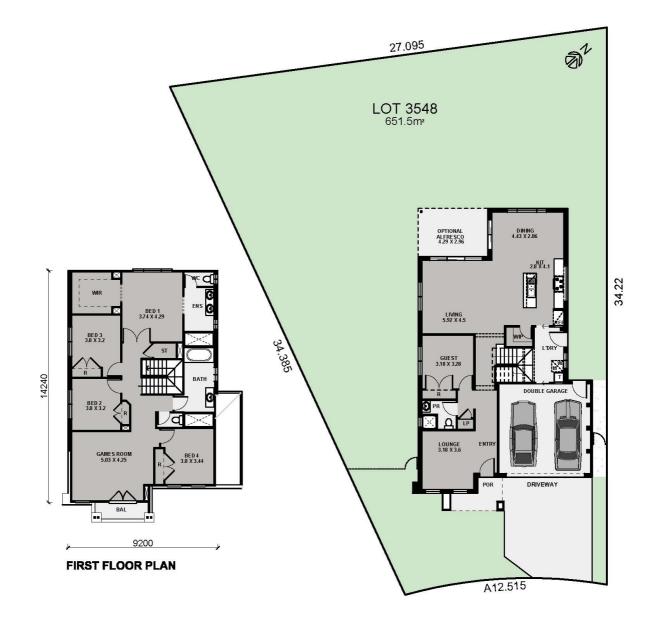

### Lot 3548, Waterford Living, Chisholm

**PACKAGE PRICE** \$1,049,900

**HOUSE PRICE** \$525,900 LAND PRICE \$524,000