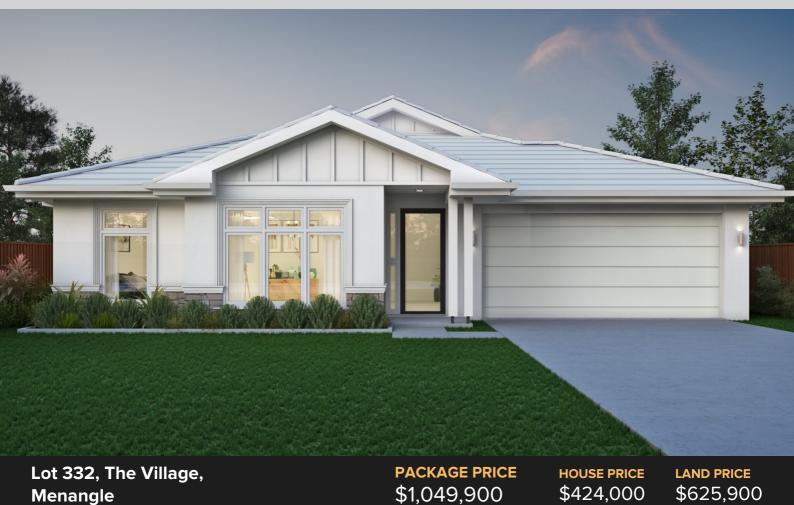

## Midland 21 | North Hampton Facade

#### Featured Inclusions

- Advantage Series Opulence Inclusions
- Ducted air conditioning
- Stone benchtop to kitchen
- SMEG kitchen appliance package
- Selection of either floor tiles or natural timber look laminate flooring to entry, kitchen, meals and family room.
- Selection of quality textured loop pile carpet in a wide range of contemporary colours to balance of home
- Alarm System & Remote Controlled Garage Door
- Plain concrete to alfresco (where applicable)
- Driveway and path to entry