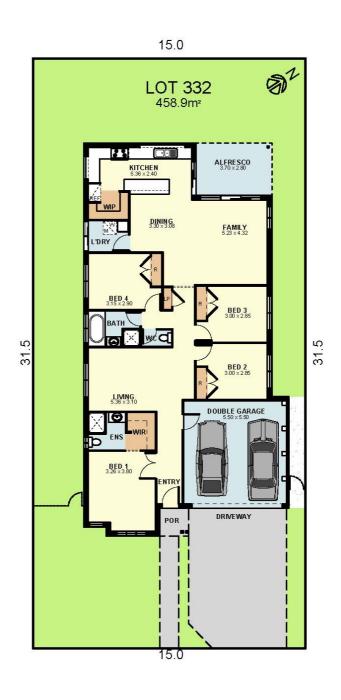

## **FIXED PRICE**

## House & Land Package



## Midland 21 | North Hampton Facade



#### **EDEN BRAE PACKAGES**

#### Featured Inclusions

- Advantage Series Opulence Inclusions
- Ducted air conditioning
- Stone benchtop to kitchen
- SMEG kitchen appliance package
- Selection of either floor tiles or natural timber look laminate flooring to entry, kitchen, meals and family room.
- Selection of quality textured loop pile carpet in a wide range of contemporary colours to balance of home
- Alarm System & Remote Controlled Garage Door
- Plain concrete to alfresco (where applicable)
- Driveway and path to entry

## **FIXED PRICE**

# House & Land Package



## Midland 21 | North Hampton Facade





\*Package prices are based on standard home, standard facade and builders preferred siting. Depicted facade may incur an additional charge. Pricing may vary due to actual land availability. House & Land Packages are subject to developer's design review panel, council final approval, and Eden Brae Homes Procedure of Purchase. All prices are GST inclusive. Eden Brae Homes reserves the right to change prices without notice. Start date is subject to client, developer and council meeting time frames including but not limited to, land registration, amount of client variations, developer/council approval, acceptance of tender and contract within 7 days respectively. Prices are subject to developer, council and statutory requirements, location and condition of services. Package provided is based